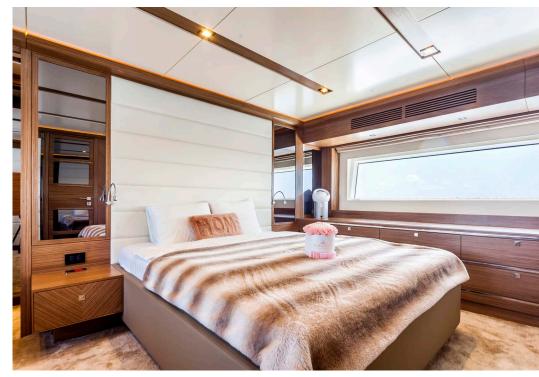

## THE YACHT

CRUSING CAPACITY

12
guests
3 guest cabins for 6 overnight guests

LENGTH

21 meters **CRUSING SPEED** 

16 knots