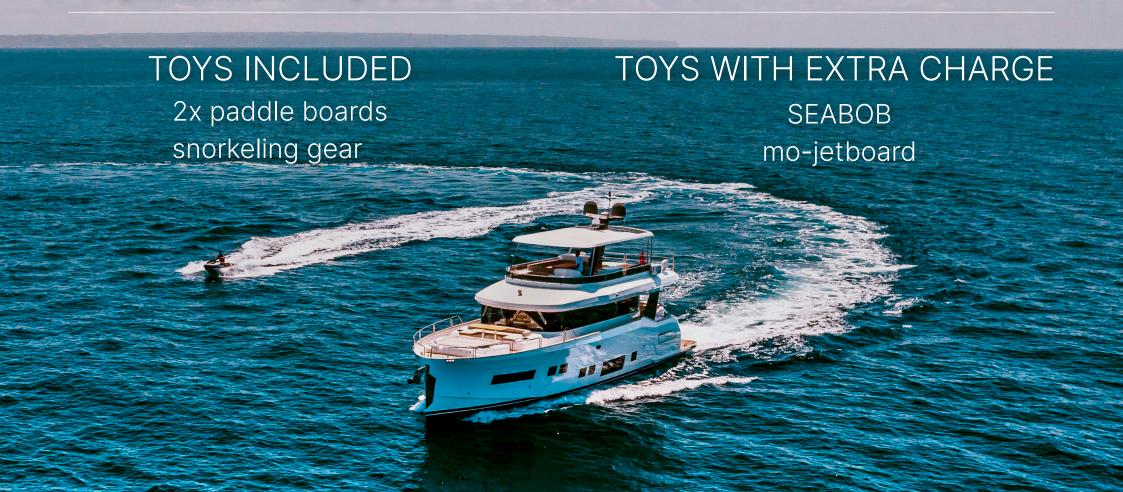

igh-end service from our crew and look after the guests in our special way – we make sure your day is relaxed, classy and as you imagined it.

We specialise in day cruises with friends and family as well as private and corporate functions. We can take up to 12 guests plus 2 crew member in the Palma Bay or beyond. In the harbour we can accommodate 25 people without a problem.

Overnight Charters are also available on request.

Salacia is your way! Enjoy the sunshine and the Mallorca coast in a different way which only a yacht can provide you.

This is your ultimate vacation with your family, business and friends that will be remembered for years to come.









## THE YACHT

CRUSING CAPACITY

12
guests
3 guest cabins for 6 overnight guests

LENGTH

21 meters **CRUSING SPEED** 

16 knots