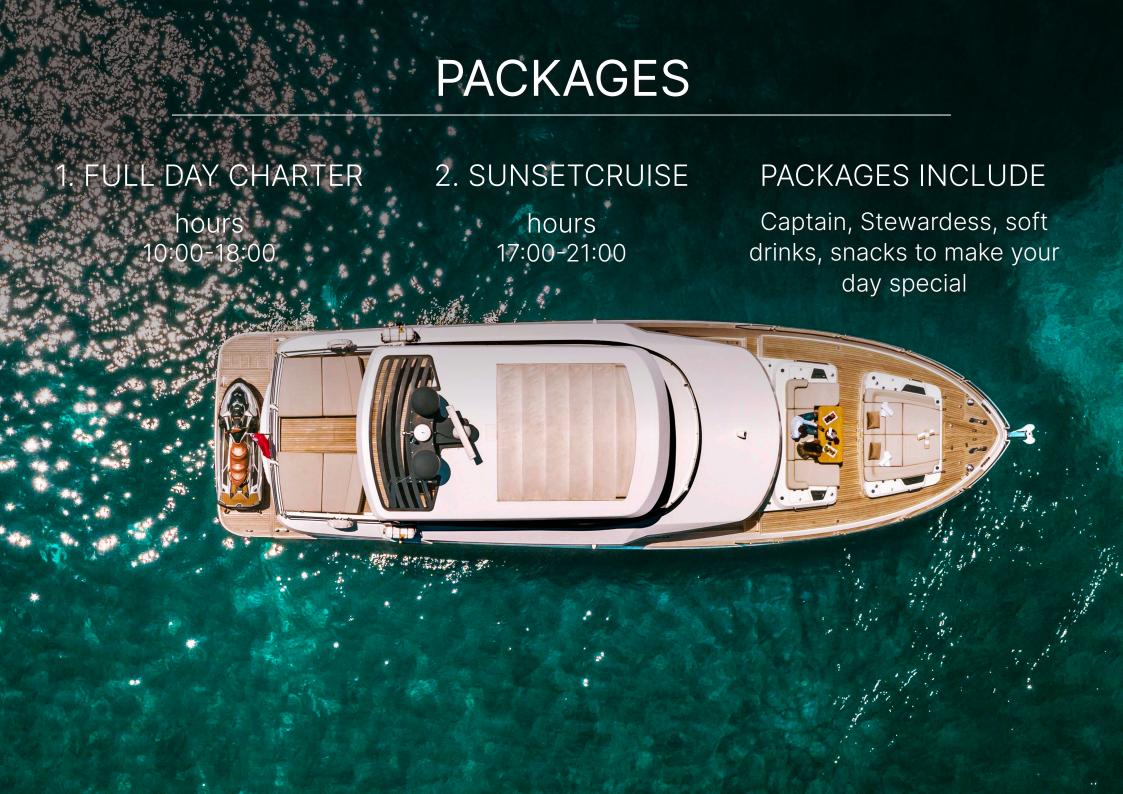

h-end service from our crew and look after the guests in our special way – we make sure your day is relaxed, classy and as you imagined it.

We specialise in day cruises with friends and family as well as private and corporate functions. We can take up to 12 guests plus 2 crew member in the Palma Bay or beyond. In the harbour we can accommodate 25 people without a problem.

Overnight Charters are also available on request.

Salacia is your way! Enjoy the sunshine and the Mallorca coast in a different way which only a yacht can provide you.

This is your ultimate vacation with your family, business and friends that will be remembered for years to come.









## THE YACHT

CRUSING CAPACITY

12
guests
3 guest cabins for 6 overnight guests

LENGTH

21 meters **CRUSING SPEED** 

16 knots