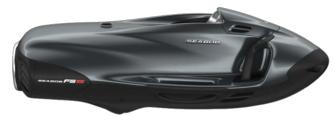

### <u>Seabob FS5 rental prices:</u>

1x Seabob - €350 per day

2x Seabob - €600 per day

3x Seabob - €750 per day

Excludes IVA 21%
Includes delivery and charger unit
€1,000 Damage deposit