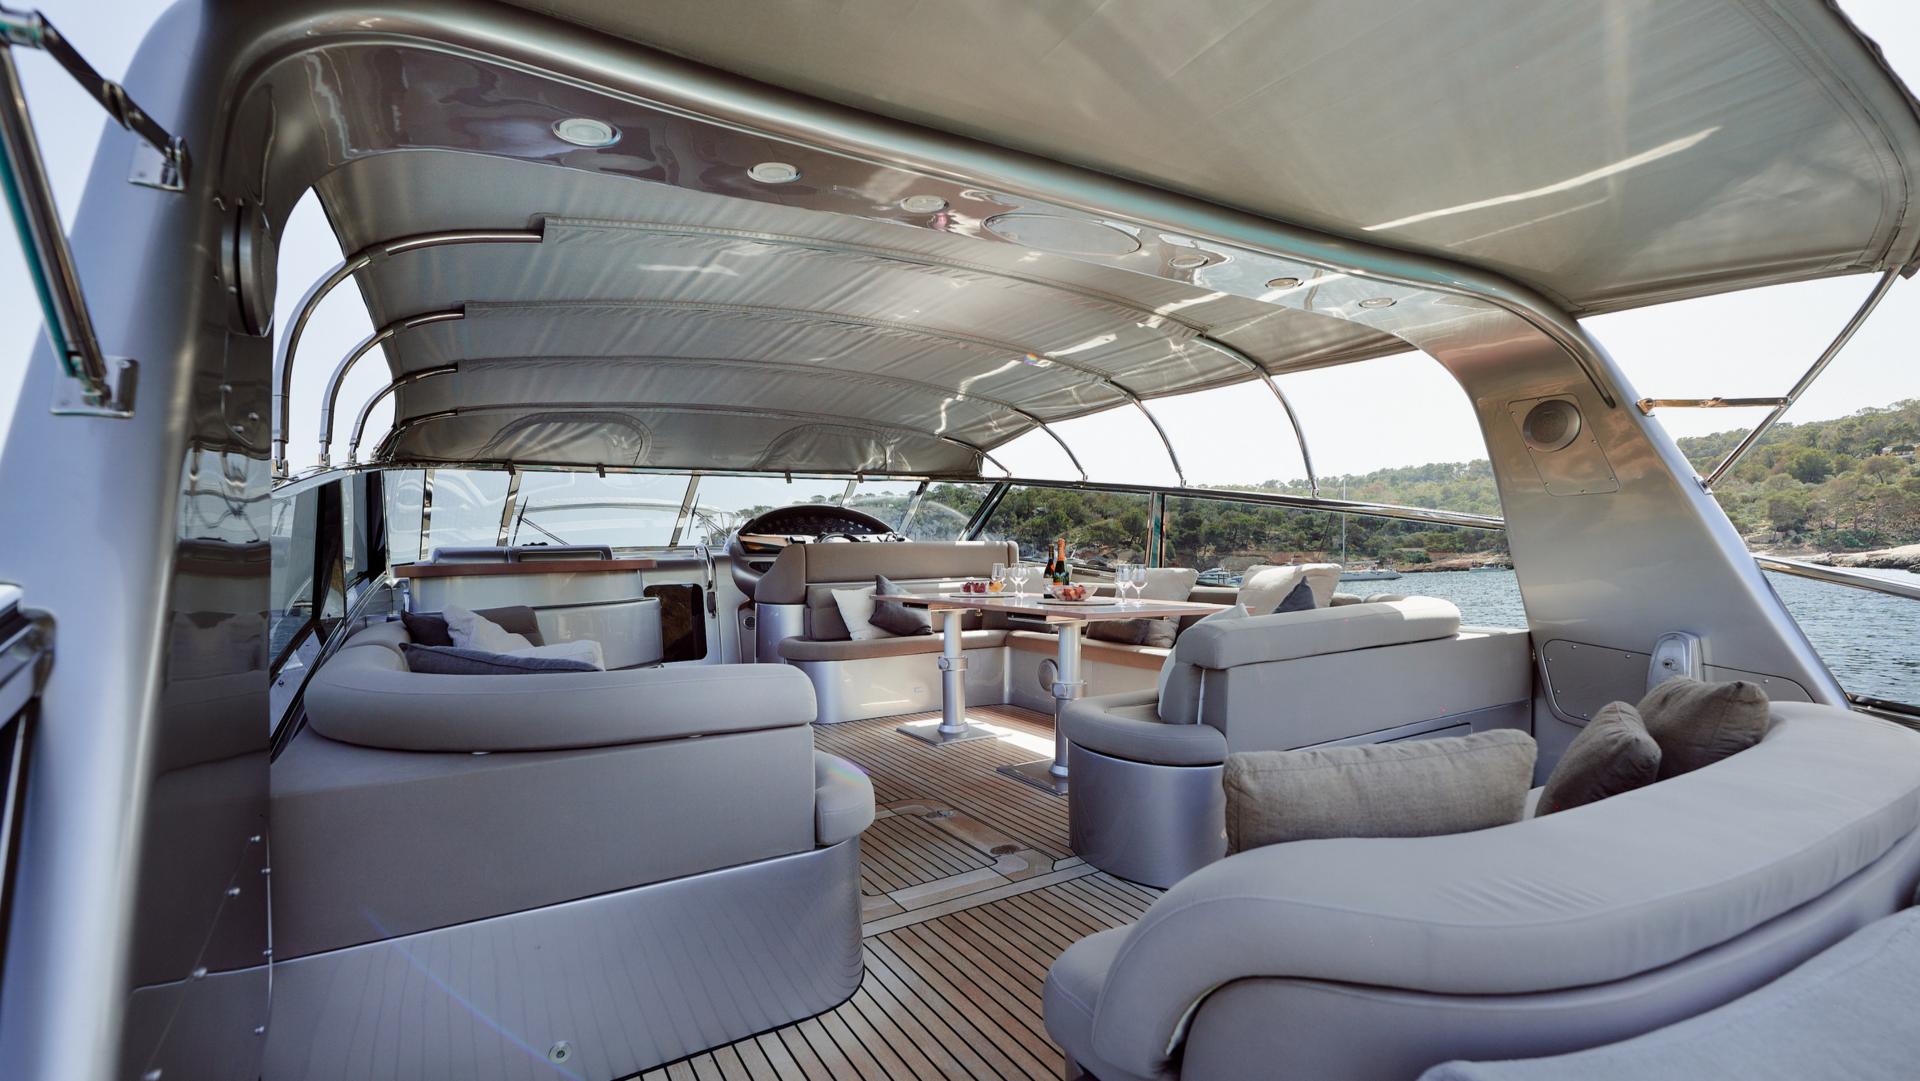

Enjoy the spacious decks for sunbathing or socializing, relax in the beautifully designed lounge areas, or dine outdoors while taking in the breathtaking views. MINTAKA I caters to all your needs, making every journey memorable. Whether you're exploring hidden coves or basking in the vibrant coastal life, this yacht is your gateway to an extraordinary sea voyage.

# LIVING ROOM & DINING ROOM

| Length                    | 23.5 m (80 ft)         |
|---------------------------|------------------------|
| Bean                      | 5.96 m                 |
| Built                     | 2001 / Refit 2024      |
| Guests                    | 12 day / 6 night       |
| Cabins/Bathrooms          | 4 / 4                  |
| Engines                   | 2 x MTU16V2000         |
| Cruising speed/Max. speed | 36 / 48 kn             |
| Fuel consumption          | 600 L / h              |
| Crew                      | Captain and Stewardess |
| Base port                 | Palma de Mallorca      |