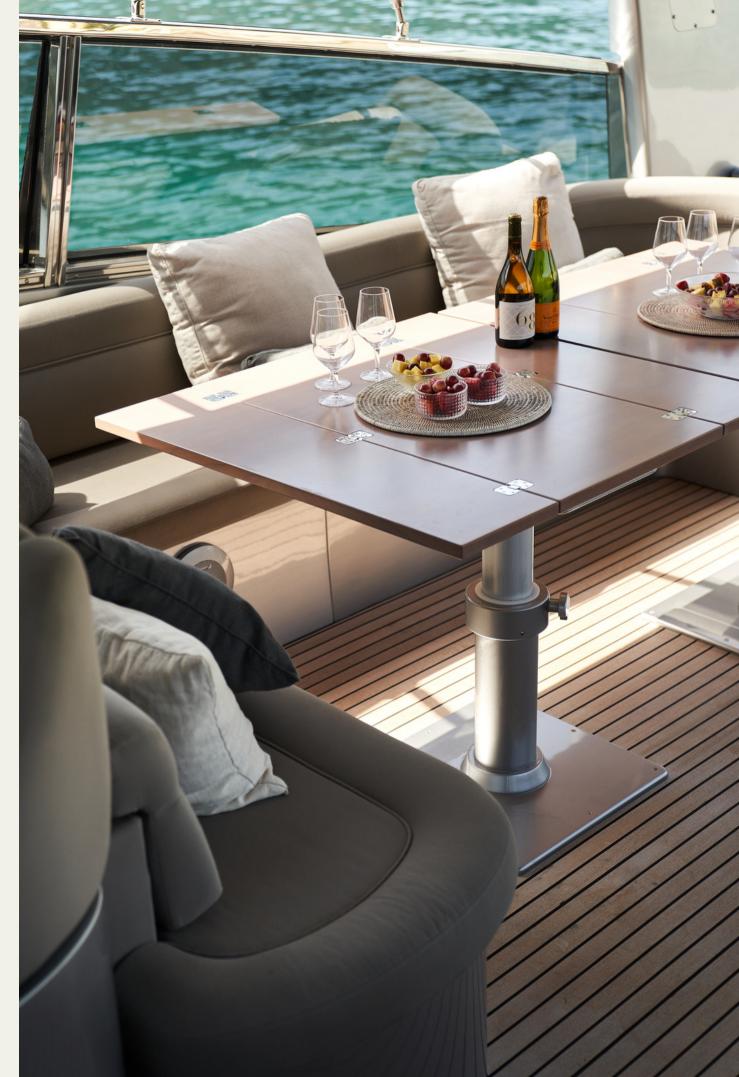

Enjoy the spacious decks for sunbathing or socializing, relax in the beautifully designed lounge areas, or dine outdoors while taking in the breathtaking views. MINTAKA I caters to all your needs, making every journey memorable. Whether you're exploring hidden coves or basking in the vibrant coastal life, this yacht is your gateway to an extraordinary sea voyage.

# LIVING ROOM & DINING ROOM

| Length                    | 23.5 m (80 ft)         |
|---------------------------|------------------------|
| Bean                      | 5.96 m                 |
| Built                     | 2001 / Refit 2024      |
| Guests                    | 12 day / 6 night       |
| Cabins/Bathrooms          | 4 / 4                  |
| Engines                   | 2 x MTU16V2000         |
| Cruising speed/Max. speed | 36 / 48 kn             |
| Fuel consumption          | 600 L / h              |
| Crew                      | Captain and Stewardess |
| Base port                 | Palma de Mallorca      |