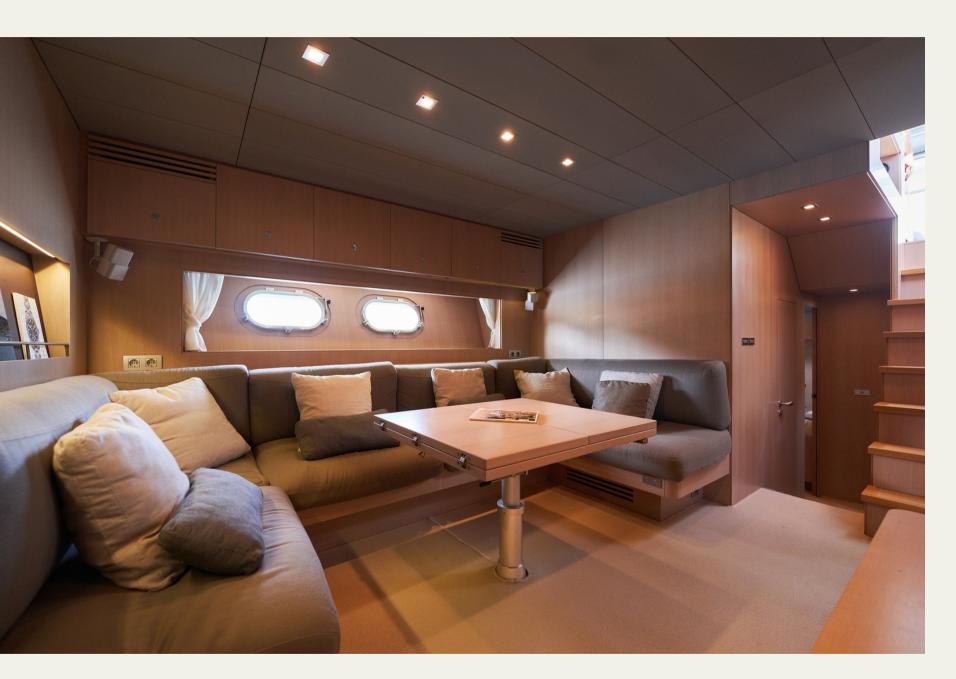

# LIVING ROOM & DINING ROOM

| Length                    | 23.5 m (80 ft)         |
|---------------------------|------------------------|
| Bean                      | 5.96 m                 |
| Built                     | 2001 / Refit 2024      |
| Guests                    | 12 day / 6 night       |
| Cabins/Bathrooms          | 4 / 4                  |
| Engines                   | 2 x MTU16V2000         |
| Cruising speed/Max. speed | 36 / 48 kn             |
| Fuel consumption          | 600 L / h              |
| Crew                      | Captain and Stewardess |
| Base port                 | Palma de Mallorca      |