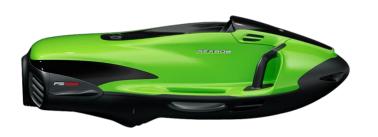

### <u>Seabob FS5 rental prices:</u>

1x Seabob - €350 per day

2x Seabob - €600 per day

3x Seabob - €750 per day

Excludes IVA 21%
Includes delivery and charger unit
€1,000 Damage deposit