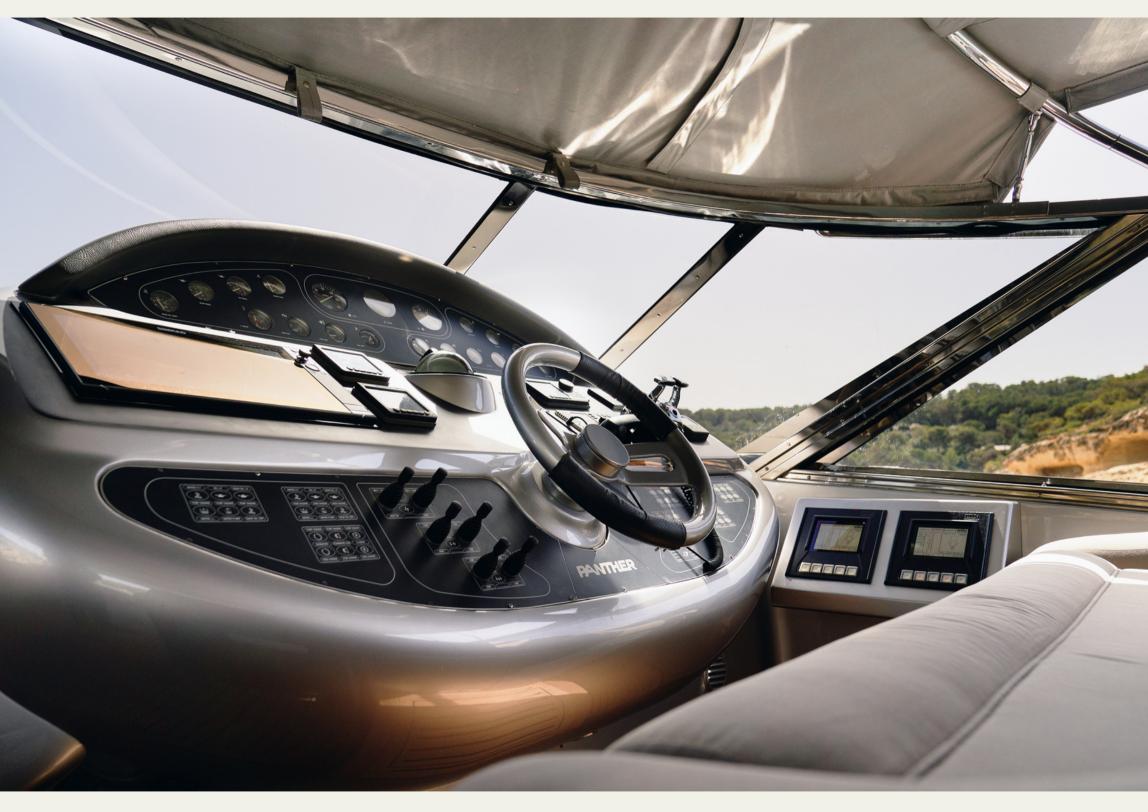

Step aboard MINTAKA I and prepare for a thrilling sea adventure that combines comfort with remarkable speed. Designed to impress, this yacht provides an unparalleled experience as you cruise through the waters of Mallorca. With cruising speeds of up to 36 knots and a maximum speed of 48 knots, MINTAKA I is perfect for guests looking to spend less time traveling and more time enjoying their destinations.