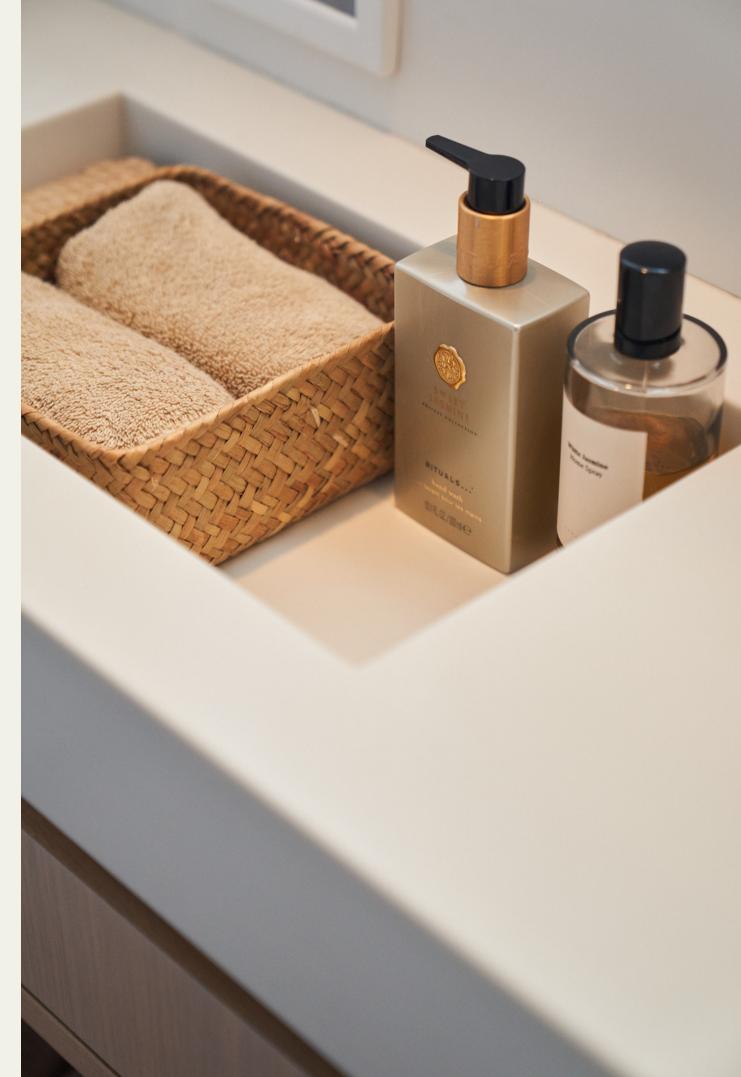

# SPECIFICATION

Double crew cabin featuring a separate bathroom

Fully equipped galley, with separate crew accommodations

High-speed 5G WiFi internet access

Ice machine

Zoned air conditioning systems for customized climate control

Bose audio systems with independent zone controls

In-unit washing machine and dryer

Smart TV with access to Football and Formula 1 broadcasts

Onboard watermaker