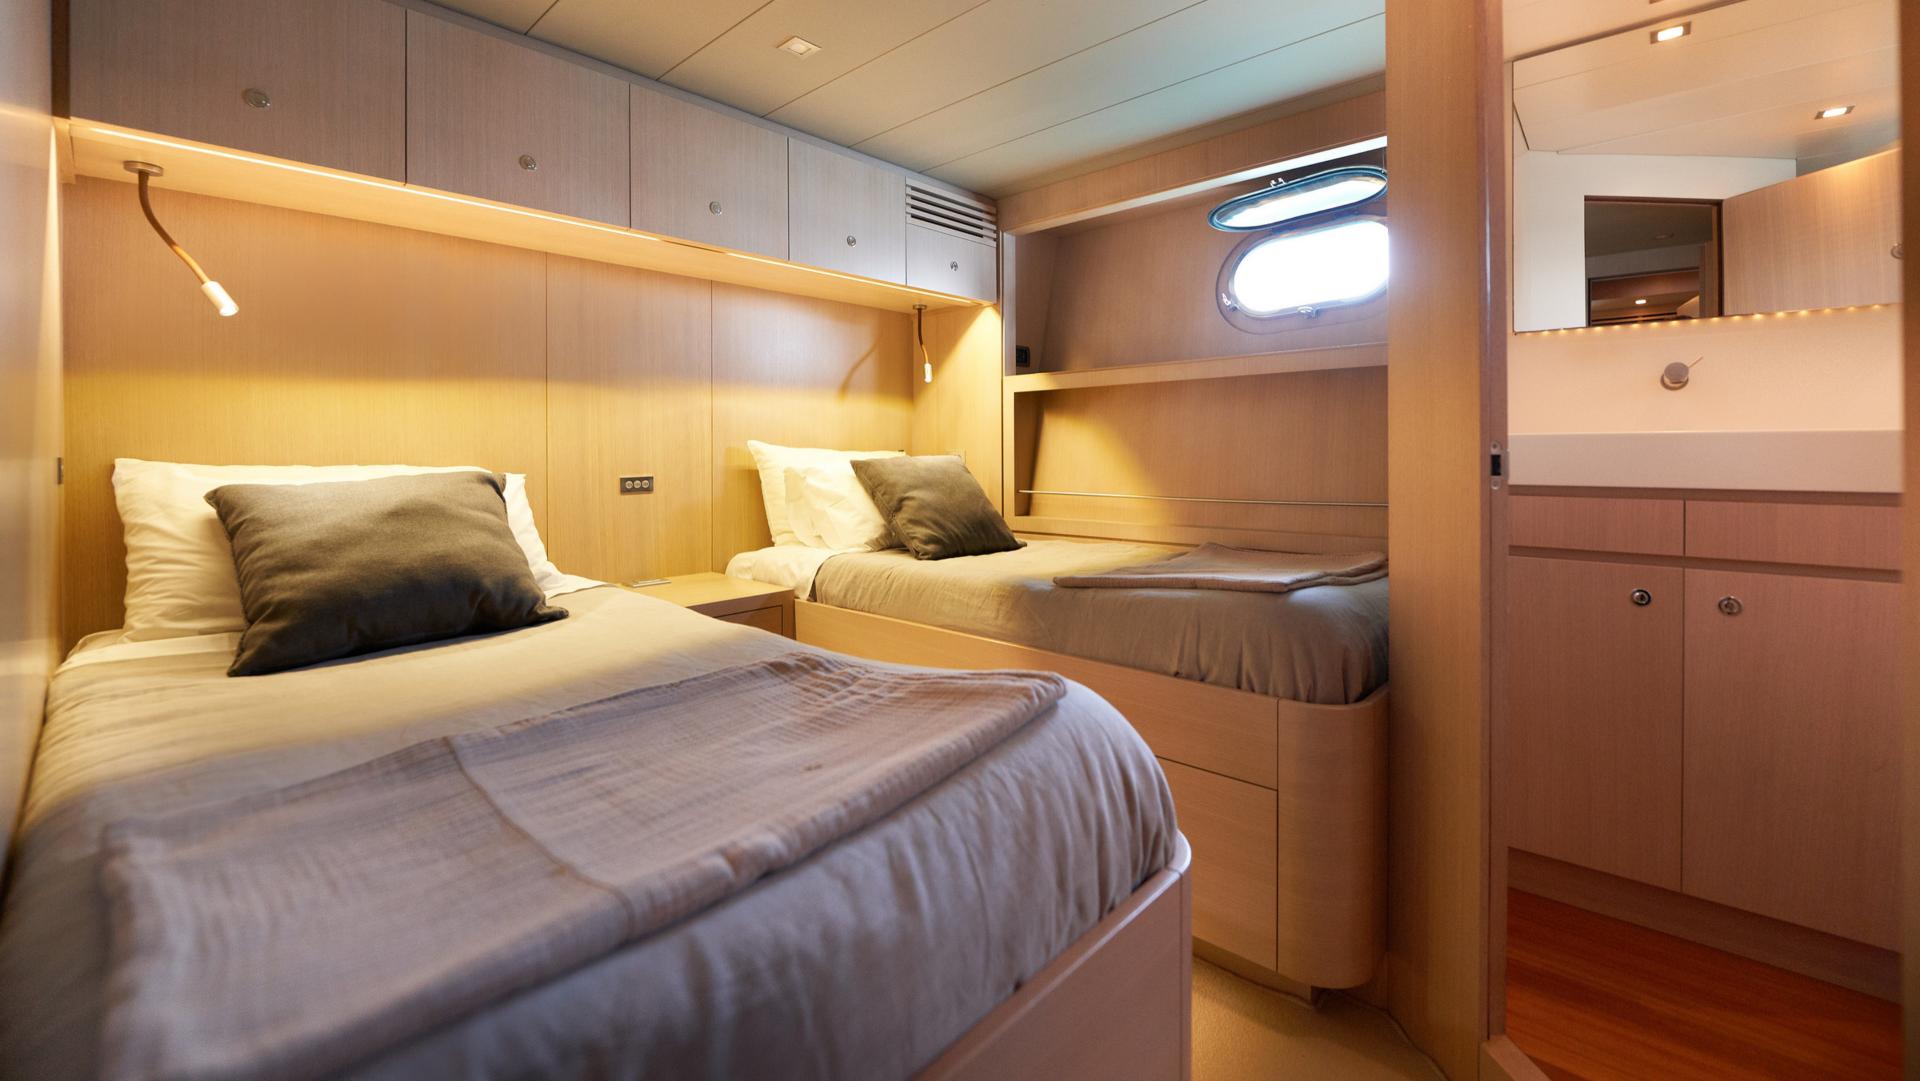

# LIVING ROOM & DINING ROOM

| Length                    | 23.5 m (80 ft)         |
|---------------------------|------------------------|
| Bean                      | 5.96 m                 |
| Built                     | 2001 / Refit 2024      |
| Guests                    | 12 day / 6 night       |
| Cabins/Bathrooms          | 4 / 4                  |
| Engines                   | 2 x MTU16V2000         |
| Cruising speed/Max. speed | 36 / 48 kn             |
| Fuel consumption          | 600 L / h              |
| Crew                      | Captain and Stewardess |
| Base port                 | Palma de Mallorca      |