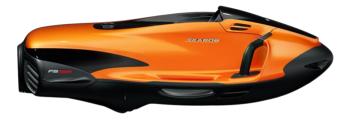

### <u>Seabob FS5 rental prices:</u>

1x Seabob - €350 per day

2x Seabob - €600 per day

3x Seabob - €750 per day

Excludes IVA 21%
Includes delivery and charger unit
€1,000 Damage deposit