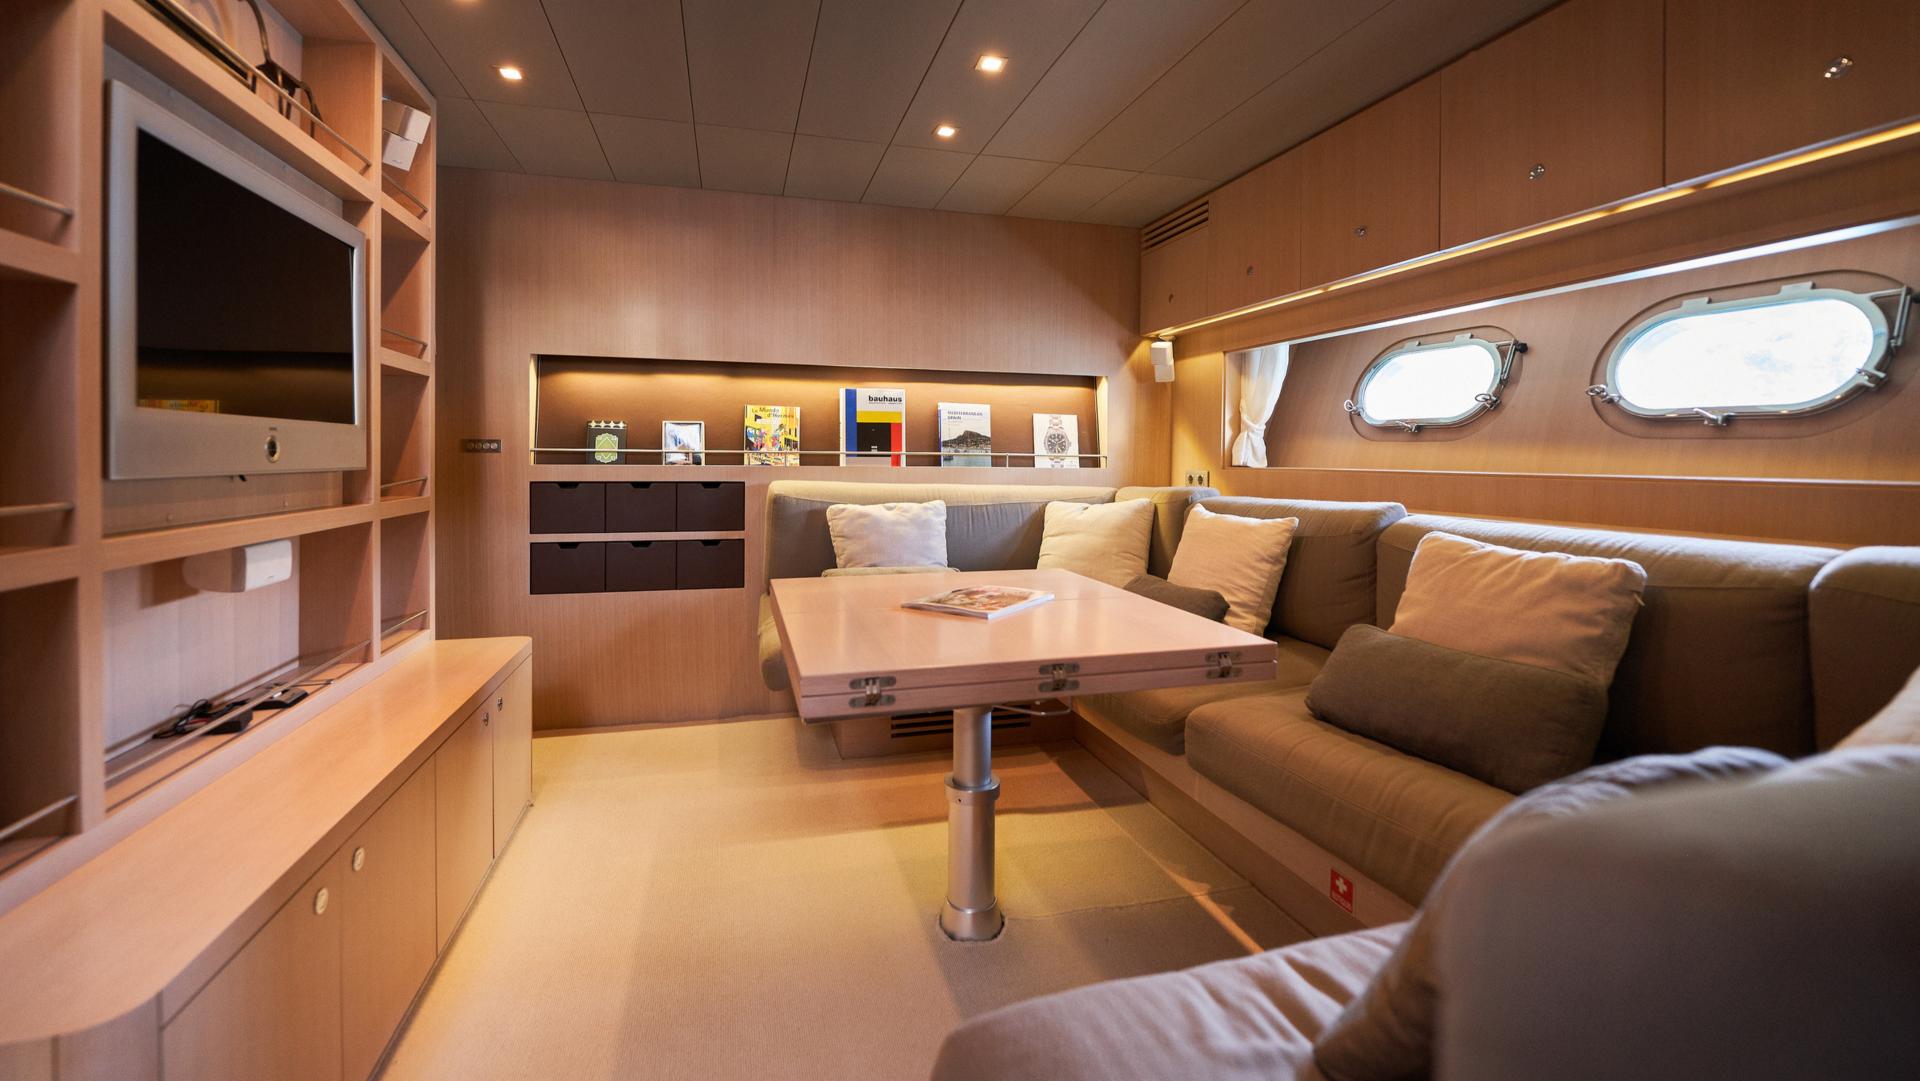

# LIVING ROOM & DINING ROOM

| Length                    | 23.5 m (80 ft)         |
|---------------------------|------------------------|
| Bean                      | 5.96 m                 |
| Built                     | 2001 / Refit 2024      |
| Guests                    | 12 day / 6 night       |
| Cabins/Bathrooms          | 4 / 4                  |
| Engines                   | 2 x MTU16V2000         |
| Cruising speed/Max. speed | 36 / 48 kn             |
| Fuel consumption          | 600 L / h              |
| Crew                      | Captain and Stewardess |
| Base port                 | Palma de Mallorca      |

# SPECIFICATION

Double crew cabin featuring a separate bathroom

Fully equipped galley, with separate crew accommodations

High-speed 5G WiFi internet access

Ice machine

Zoned air conditioning systems for customized climate control

Bose audio systems with independent zone controls

In-unit washing machine and dryer

Smart TV with access to Football and Formula 1 broadcasts

Onboard watermaker