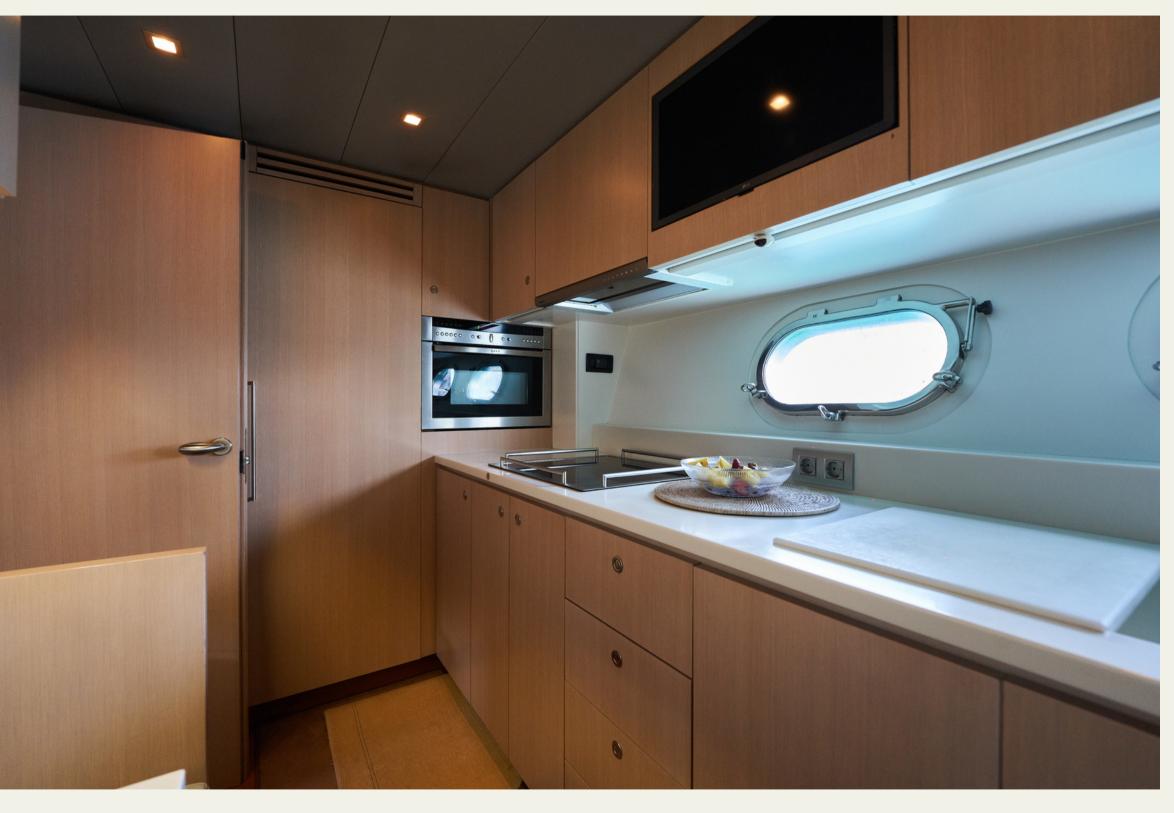

# SPECIFICATION

Double crew cabin featuring a separate bathroom

Fully equipped galley, with separate crew accommodations

High-speed 5G WiFi internet access

Ice machine

Zoned air conditioning systems for customized climate control