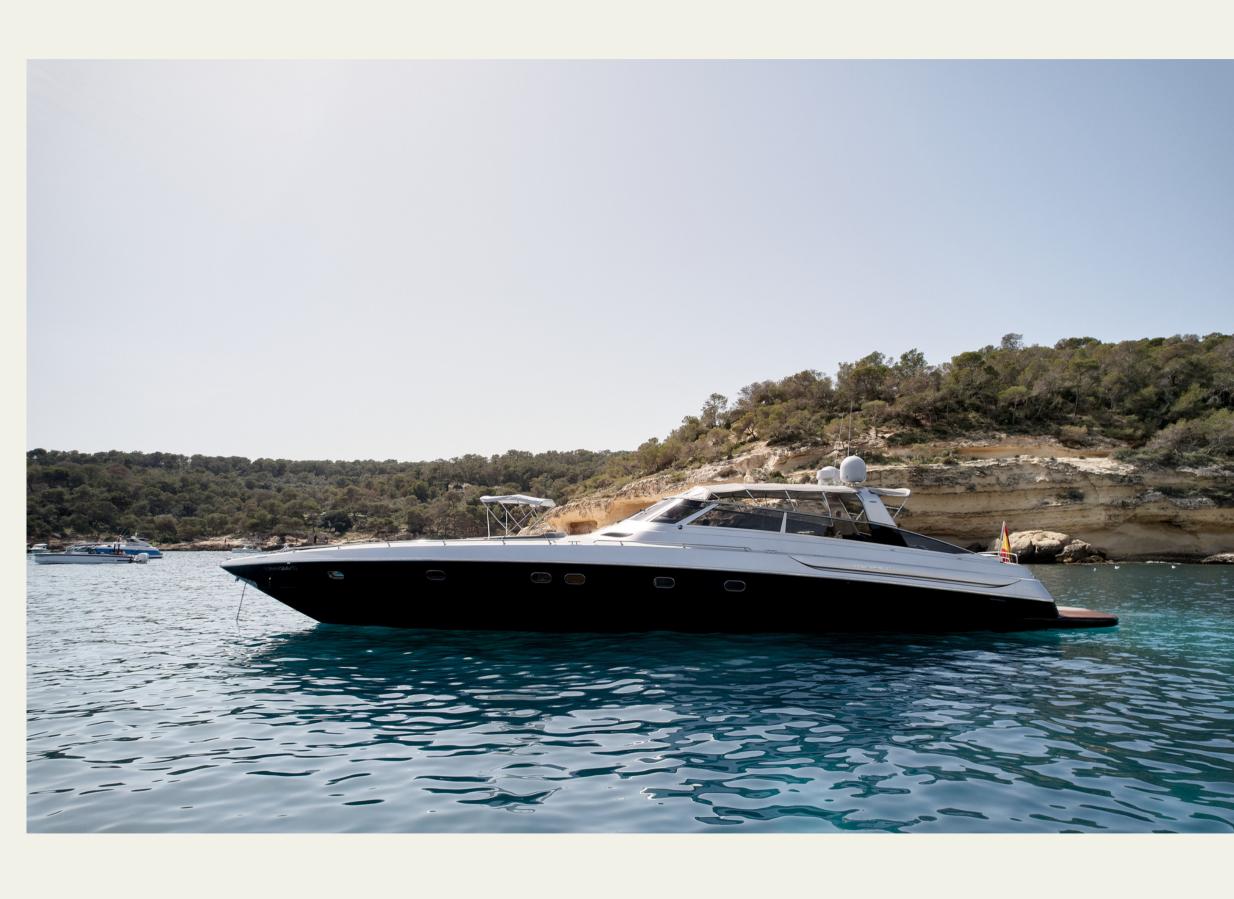

Step aboard MINTAKA I and prepare for a thrilling sea adventure that combines comfort with remarkable speed. Designed to impress, this yacht provides an unparalleled experience as you cruise through the waters of Mallorca. With cruising speeds of up to 36 knots and a maximum speed of 48 knots, MINTAKA I is perfect for guests looking to spend less time traveling and more time enjoying their destinations.

Enjoy the spacious decks for sunbathing or socializing, relax in the beautifully designed lounge areas, or dine outdoors while taking in the breathtaking views. MINTAKA I caters to all your needs, making every journey memorable. Whether you're exploring hidden coves or basking in the vibrant coastal life, this yacht is your gateway to an extraordinary sea voyage.