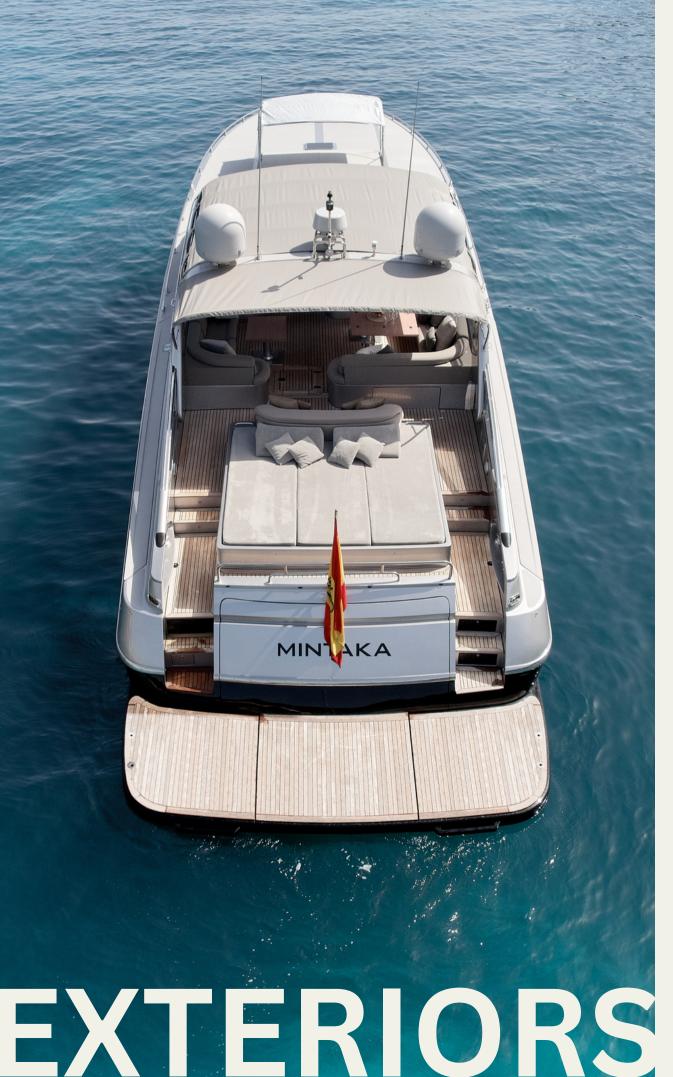

Enjoy the spacious decks for sunbathing or socializing, relax in the beautifully designed lounge areas, or dine outdoors while taking in the breathtaking views. MINTAKA I caters to all your needs, making every journey memorable. Whether you're exploring hidden coves or basking in the vibrant coastal life, this yacht is your gateway to an extraordinary sea voyage.