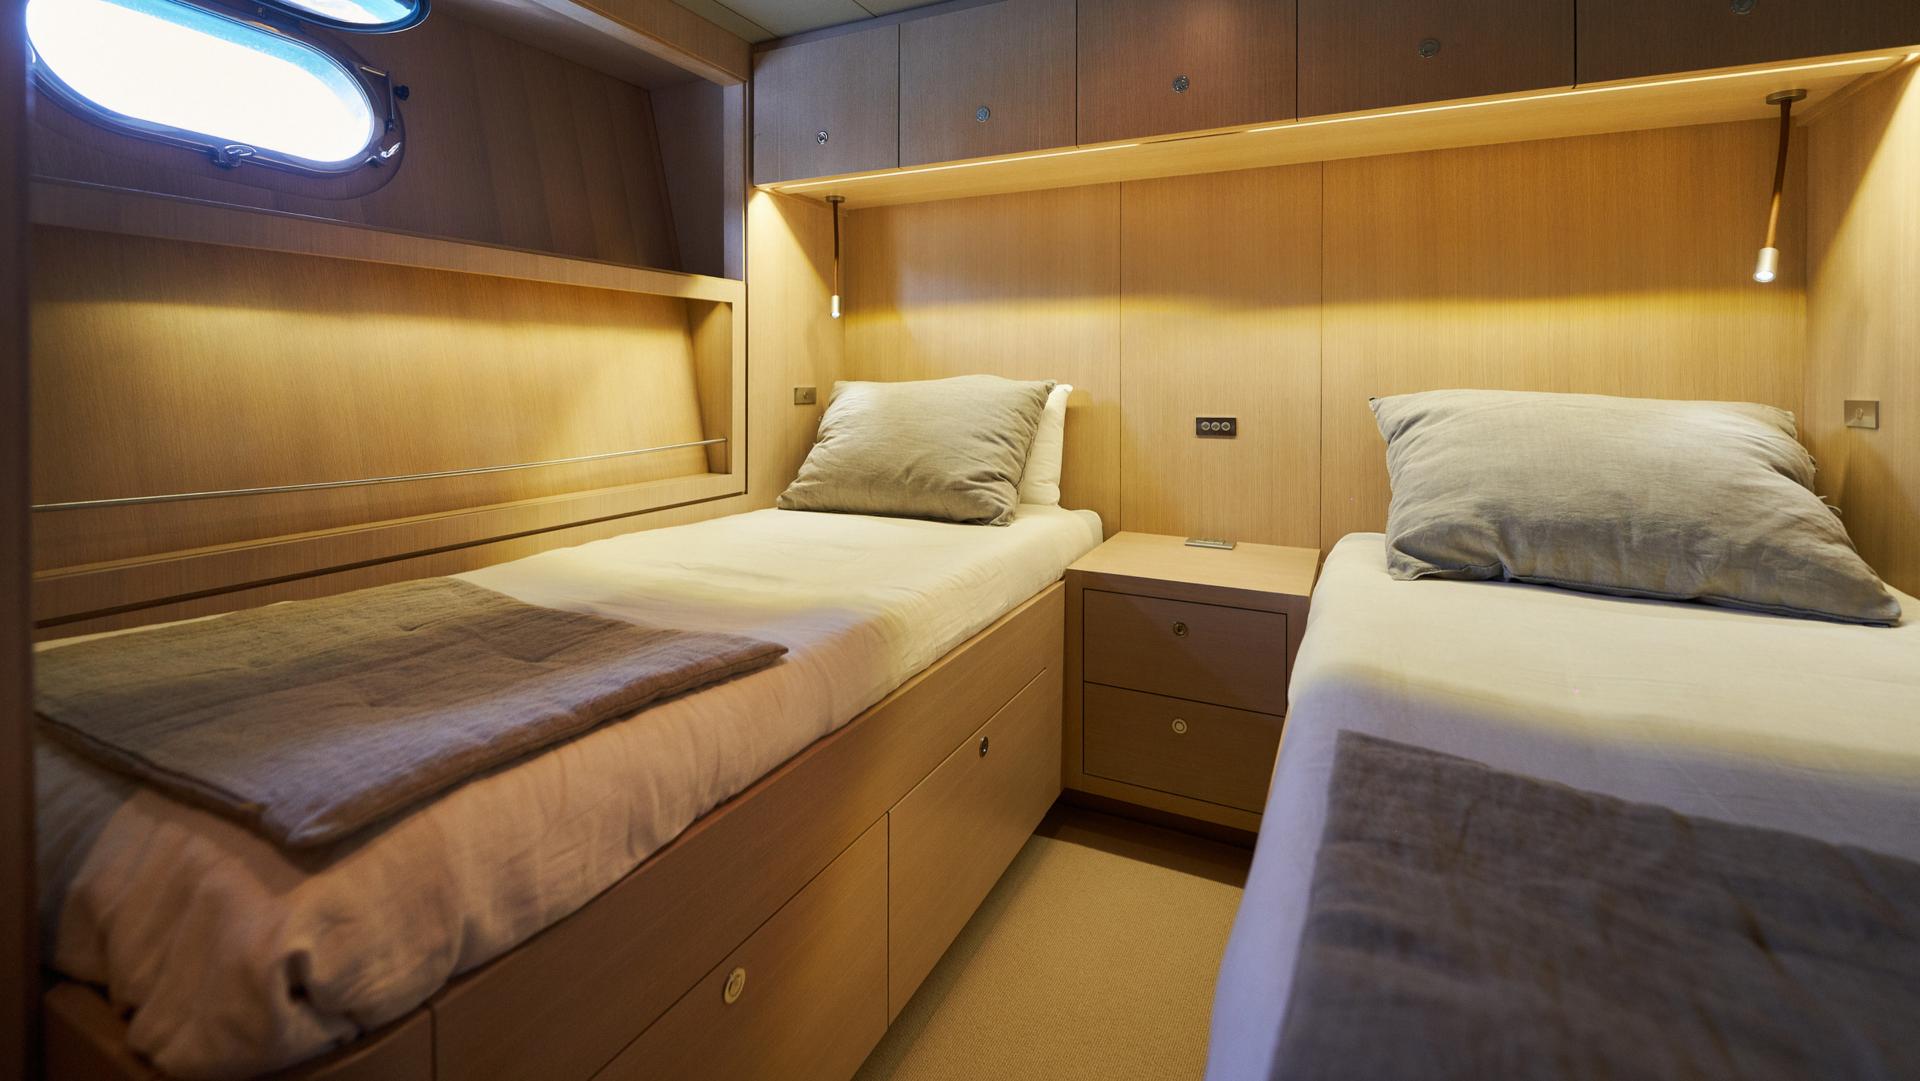

# LIVING ROOM & DINING ROOM

| Length                    | 23.5 m (80 ft)         |
|---------------------------|------------------------|
| Bean                      | 5.96 m                 |
| Built                     | 2001 / Refit 2024      |
| Guests                    | 12 day / 6 night       |
| Cabins/Bathrooms          | 4 / 4                  |
| Engines                   | 2 x MTU16V2000         |
| Cruising speed/Max. speed | 36 / 48 kn             |
| Fuel consumption          | 600 L / h              |
| Crew                      | Captain and Stewardess |
| Base port                 | Palma de Mallorca      |