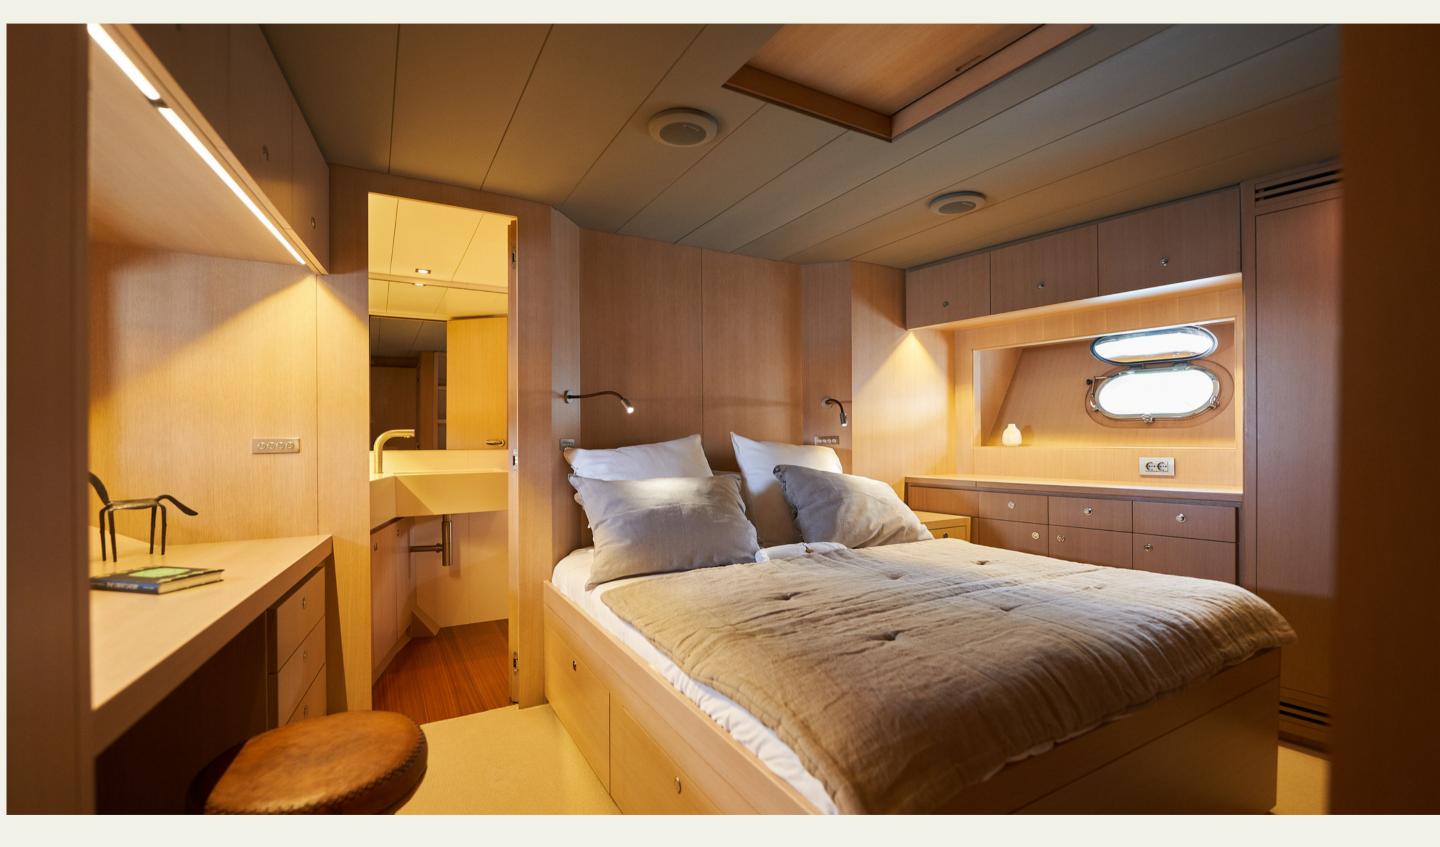

# SPECIFICATION

Double crew cabin featuring a separate bathroom

Fully equipped galley, with separate crew accommodations

High-speed 5G WiFi internet access

Ice machine

Zoned air conditioning systems for customized climate control

Bose audio systems with independent zone controls

In-unit washing machine and dryer

Smart TV with access to Football and Formula 1 broadcasts

Onboard watermaker