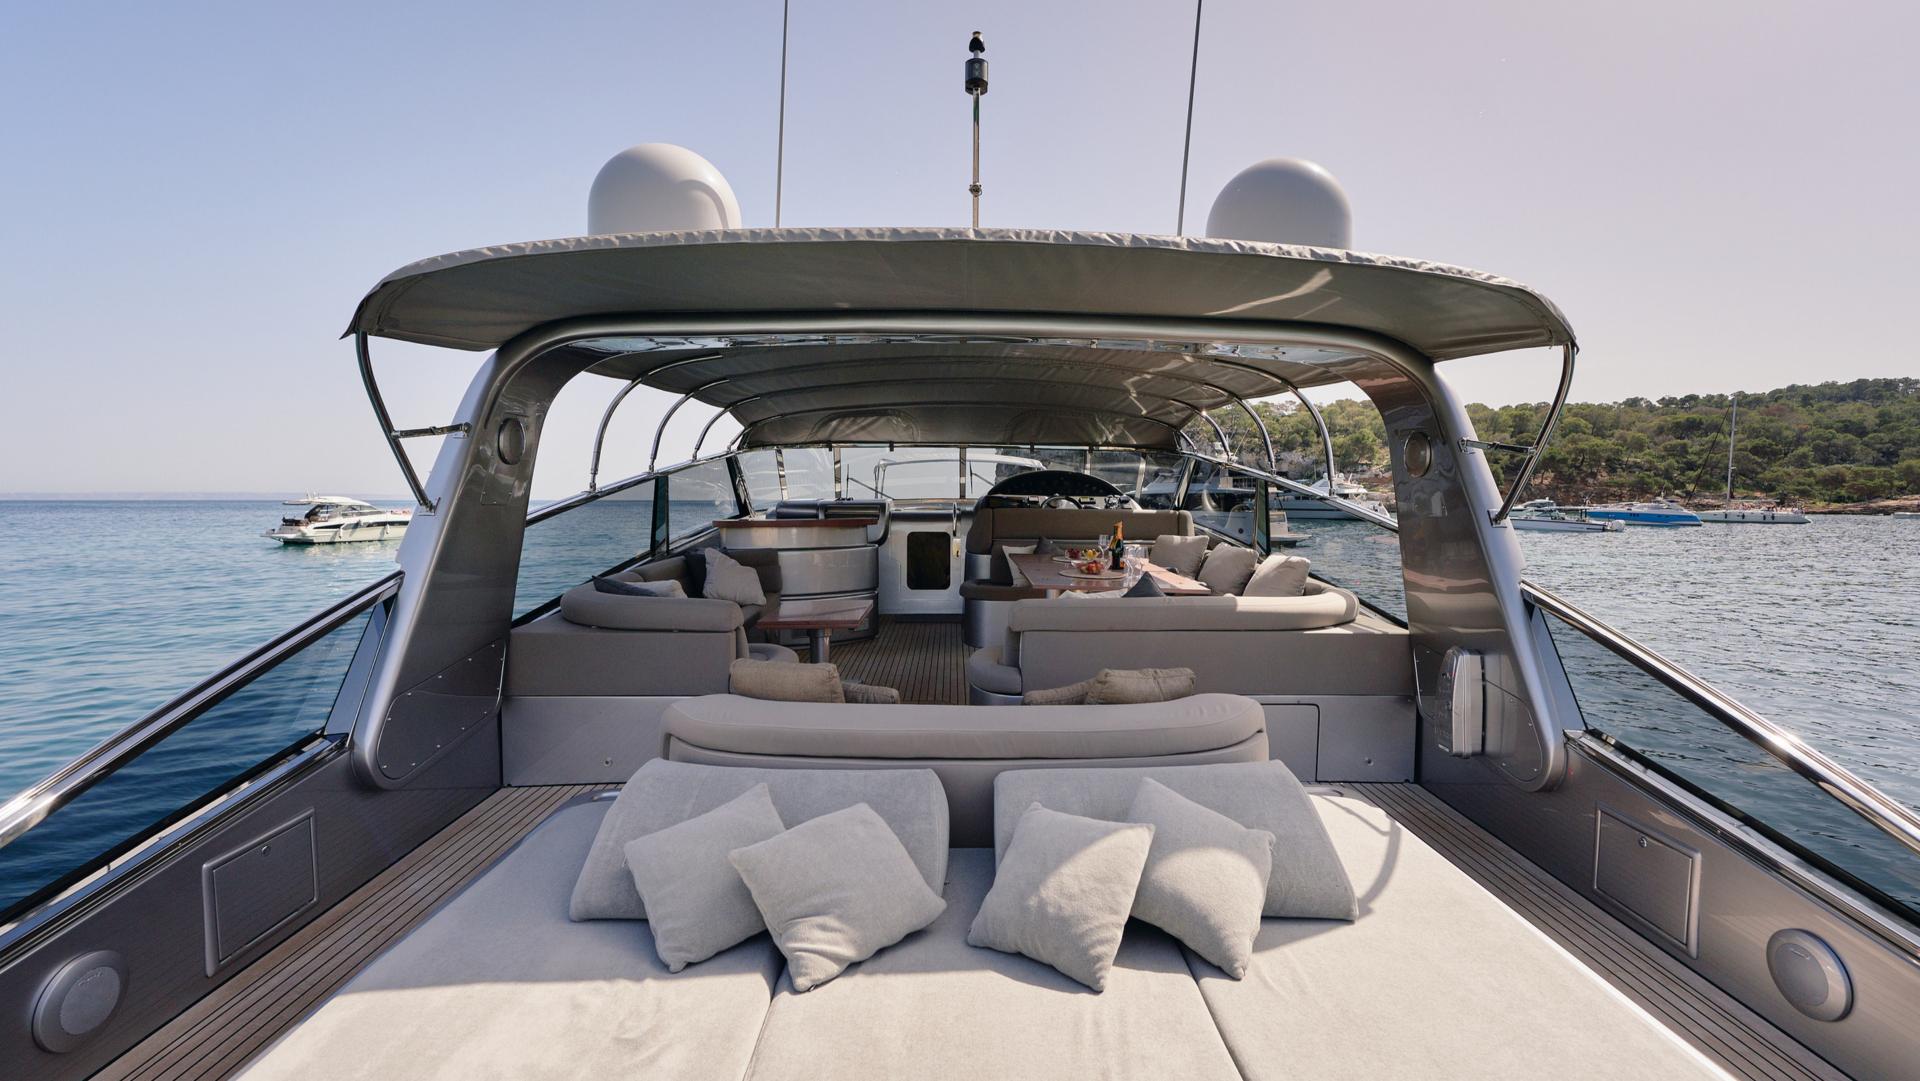

Step aboard MINTAKA I and prepare for a thrilling sea adventure that combines comfort with remarkable speed. Designed to impress, this yacht provides an unparalleled experience as you cruise through the waters of Mallorca. With cruising speeds of up to 36 knots and a maximum speed of 48 knots, MINTAKA I is perfect for guests looking to spend less time traveling and more time enjoying their destinations.

Enjoy the spacious decks for sunbathing or socializing, relax in the beautifully designed lounge areas, or dine outdoors while taking in the breathtaking views. MINTAKA I caters to all your needs, making every journey memorable. Whether you're exploring hidden coves or basking in the vibrant coastal life, this yacht is your gateway to an extraordinary sea voyage.

Book your charter today and experience the exhilarating combination of speed and comfort that MINTAKA I offers. Prepare for an unforgettable journey where every detail is crafted for your enjoyment.