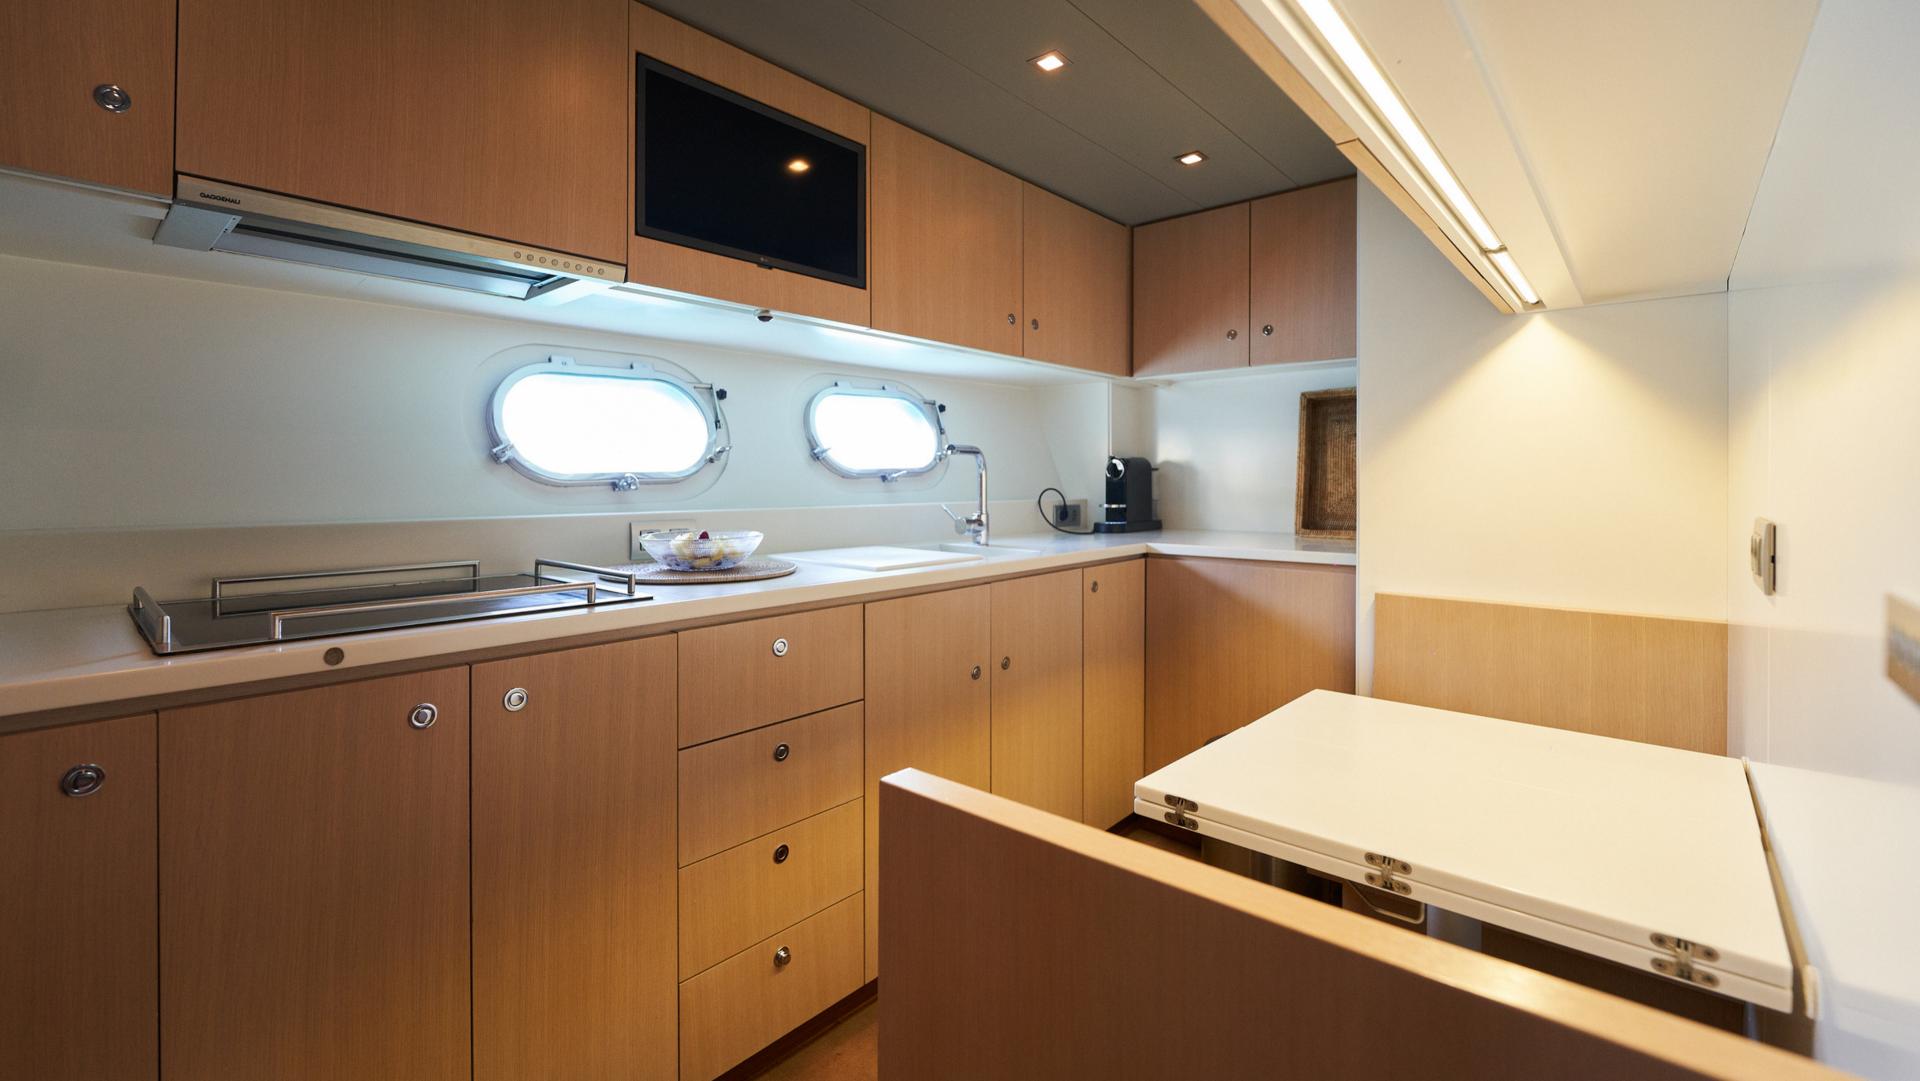

# SPECIFICATION

Double crew cabin featuring a separate bathroom

Fully equipped galley, with separate crew accommodations

High-speed 5G WiFi internet access

Ice machine

Zoned air conditioning systems for customized climate control